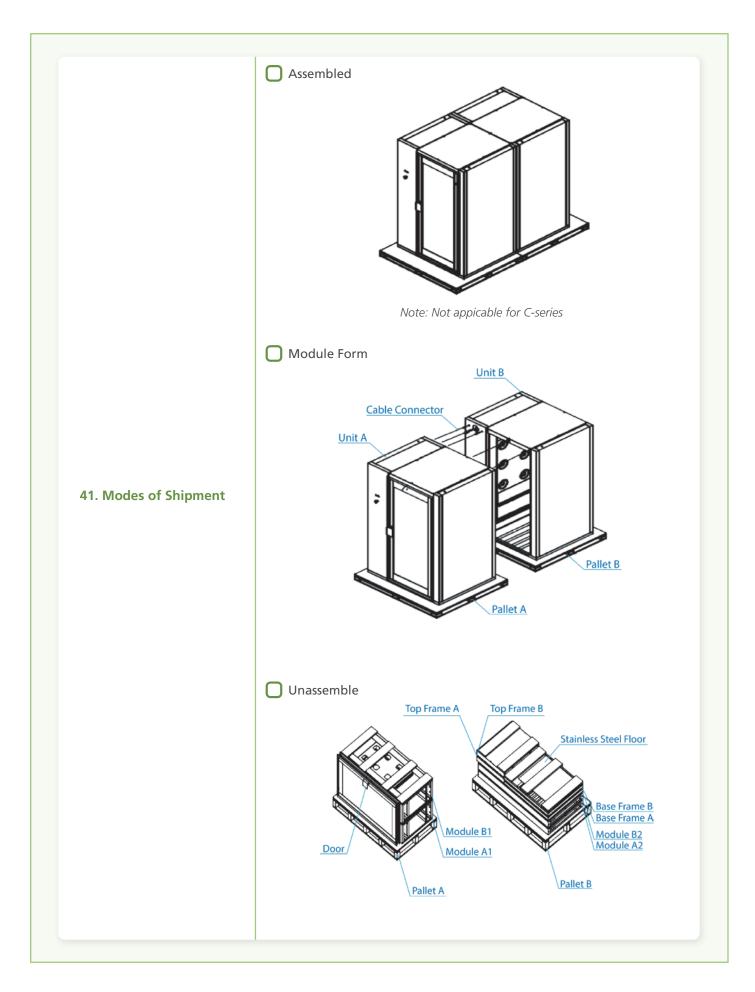

|
| 40. Optional Accessories                                                    | <ul> <li>01: Stainless steel Ramp</li> <li>02: Additional Emergency Stop Button INSIDE the chamber (Standard EAS has E-stop buttons located external to the unit)</li> <li>03: Door release button  Button has to be pressed before the DPB doors can be unlocked and pulled</li> <li>04: Magnehelic Gauge (for analog display of DP across filter)</li> <li>05: Magnehelic Gauge (to measure filter pressure)  Please choose which ONE is required:  To measure each filter of EAS  Measure of filter in each module  Average measure of all filters</li> <li>06: Barriers (for custom Air Tunnel units)</li> </ul> |





Important: Save the completed PDF form (use menu File - Save).